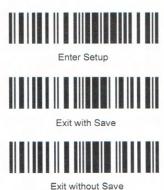

### **Inateck Scanner configuration**

This mode will require the Trigger to be pulled to scan a barcode.

1. Scan enter setup 2. Scan manual mode 3. Scan Exit with save.

- \* Read a barcode successfully;
- \* Release the Scan Key.

Manual Mode

19

AUTO SCAN MODE

Scan the 4 barcodes top to bottom

DO NOT POWER YOUR INATECH SCANNER THROUGH THE BRAIN BOX.
Use the Amazon basic power block and the USB cord that came with the scanner.
The scanner will connect to the Brain box with the provided USB dongle.